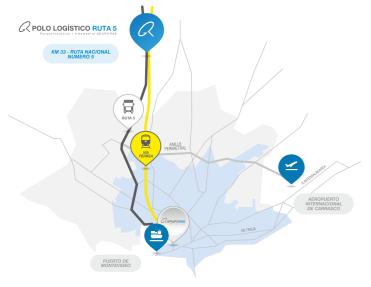

Predio de 80 hectáreas ubicado en Zona Metropolitana sobre Ruta Nacional Nº 5, a 20 minutos del Puerto Libre de Montevideo.

# Conectividad Bimodal A 20 minutos del Puerto de Montevideo:

- Una de las principales Rutas de Uruguay (Ruta Nacional N°5).
   Un inmejorable acceso a la ciudad en cuanto a mantenimiento, tránsito y dimensiones.
- Único Parque con conexión ferroviaria: desvíos sobre una de las principales vías del país aprobados por el Gobierno Nacional.

80 Hectares yard, located in the metropolitan area Route No. 5 up to Km.33:

#### Bimodal Connectivity

20 minutes away from Montevideo 's Port:

- By one of the main routes of the country (Route No.5) and other accesses to the city. An unbeatable path in terms of maintenance, traffic and dimensions.
- Only Park with rail connection: 3 detours approved on main line.