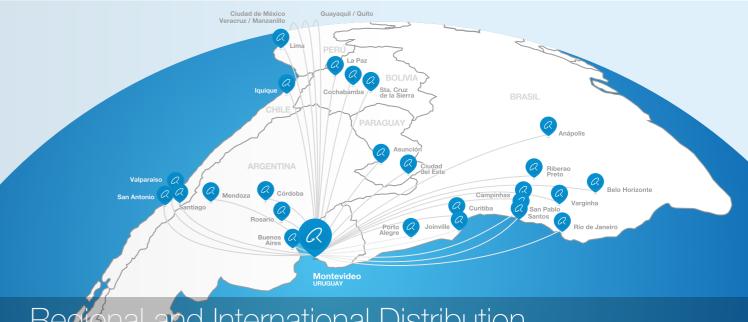

# Distribución Regional e Internacional

RAS DISTRIBUTION ofrece la herramienta perfecta para ayudar a empresas internacionales a desarrollar y ampliar sus exportaciones a países Latinoamericanos.

Entre las múltiples combinaciones de servicios que su gran infraestructura le permite desarrollar, GRUPO RAS consiguió crear un producto unificado gracias a sus Unidades de Negocios en América Latina, a su red mundial de agentes y sobre todo, a su capacidad de brindar servicios de comercio exterior a los principales mercados del mundo desde puntos tan privilegiados como el Puerto Libre de Montevideo y Zona Franca.

El Puerto de Montevideo constituye la principal puerta de entrada a América del Sur, (Brasil, Argentina, Chile, Paraguay. Bolivia, Uruguay, etc.). Se localiza en la desembocadura de la hidrovía Paraguay - Paraná - Río de la Plata, conectándose con las rutas terrestres, aéreas, ferroviarias y fluviales más importantes de la región. Al equidistar de los principales mercados consumidores, se perfila como el principal Hub al servicio de clientes internacionales.

# and International Distribution

RAS DISTRIBUTION provides the perfect tool to help international companies developing and increasing their exports to Latin America es at the lowest possible cost.

GRUPO RAS has been able to gather together under one centralized business administered unified product, taking full advantage of its existing offices in Latin America, its worldwide network of agents, and its ability to provide fully integrated international trade services to the major markets of the world from privileged locations such as Montevideo's Free Port and Free Zone.

Montevideo's Port is the main gateway to major South American Countries (Brazil, Argentina, Chile, Paraguay, Bolivia, Uruguay, etc.). It is located in Paraguay-Paraná-Río de la Plata waterway, with connections to the main highways, railway lines, air, maritime and river routes of the region. It is located on the coast of Río de la Plata, and at an equal distance from the main consumer markets in the