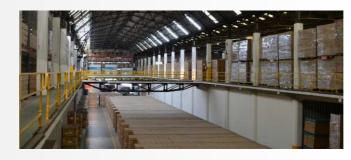

# Almacenamiento en Puerto Libre

Pieza clave del sistema de distribución regional de mercaderías de GRUPO RAS. Por su gran capacidad y estratégica ubicación es posible aprovechar todas las ventajas que brinda el Puerto Libre de Montevideo.

En POLO LOGÍSTICO PORTUARIO nuestros clientes centralizan sus stocks, logrando acortar distancias con los mercados de consumo. De esta manera pueden realizar entregas Just in Time, comprometer embarques de pequeños volúmenes, optimizar costos de transporte y distribución, minimizar riesgos financieros y acceder a un mayor número de destinos, manteniendo siempre la propiedad de la mercadería.

#### El depósito más grande del Puerto Libre de Montevideo:

- 40.000 m² de Depósito Fiscal cerrado y 10.000 m² de Depósito Fiscal abierto en régimen de Puerto Libre para mercadería en general.
- Único depósito que posee cámara de frío.
- Sistema WMS de administración y control de stock.
- Sistema de Control de Video con más de 140 cámaras instaladas.
- 17 muelles de carga y descarga equipados con portones eléctricos, rampas hidráulicas y oficinas.
- Sala de Conferencias con capacidad para 150 participantes.