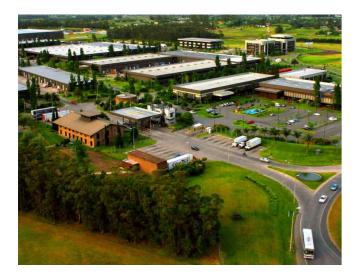

# Parque Industrial y Logístico

GRUPO RAS crea, desarrolla y gestiona un emprendimiento con características únicas en el país, que combina múltiples ventajas para sus usuarios y la comunidad en general.

Predio de 80 hectáreas ubicado en Zona Metropolitana sobre Ruta Nacional Nº 5, a 20 minutos del Puerto Libre de Montevideo.

### Características:

- 800 metros de frente sobre la Ruta Nacional Nº. 5.
- 800 metros de fondo sobre ramal ferroviario operativo.
- Medio millón de m² destinados a la actividad logística.
- Área industrial con una superficie de 60.000 m².
- Plataforma logística multimodal para contenedores y mercadería a granel.
- Depósito fiscal a cielo abierto de 30.000 m²
- Área de oficinas de 12.000 m².
- Área de servicios comunes de más de 30.000 m²