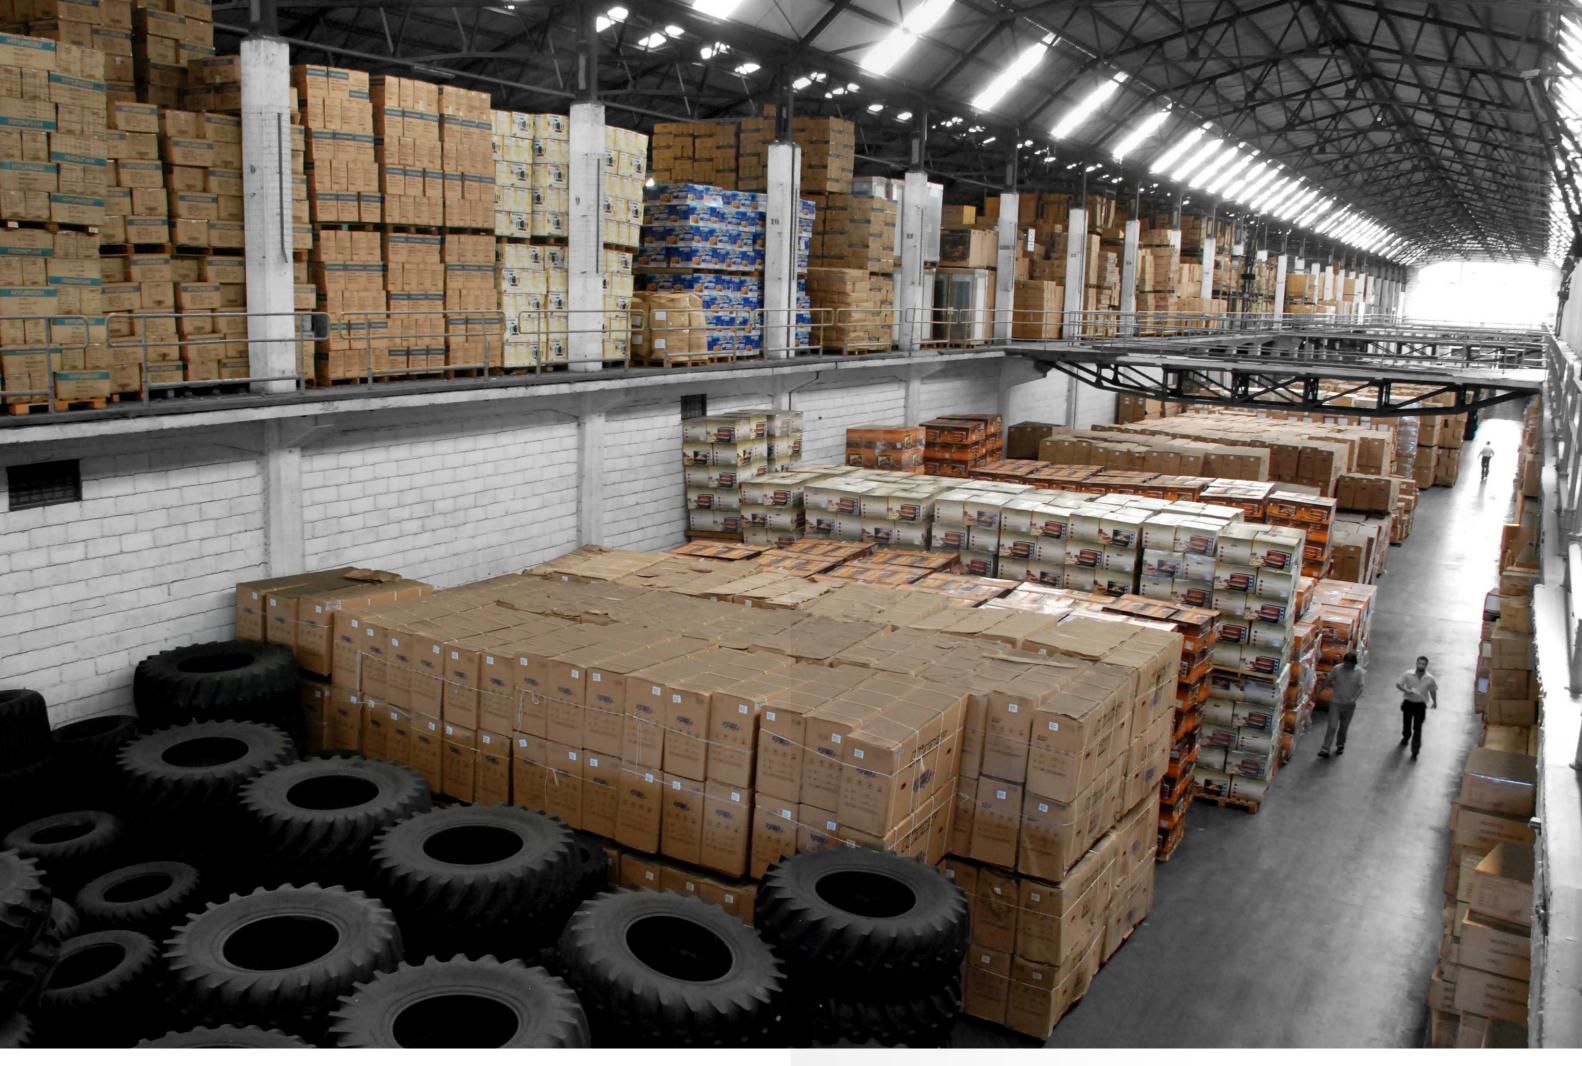

# Almacenamiento en Puerto Libre

Pieza clave del sistema de distribución regional de mercaderías de GRUPO RAS. Por su gran capacidad y estratégica ubicación es posible aprovechar todas las ventajas que brinda el Puerto Libre de Montevideo.

En POLO LOGÍSTICO PORTUARIO nuestros clientes centralizan sus stocks, logrando acortar distancias con los mercados de consumo. De esta manera pueden realizar entregas Just in Time, comprometer embarques de pequeños volúmenes, optimizar costos de transporte y distribución, minimizar riesgos financieros y acceder a un mayor número de destinos, manteniendo siempre la propiedad de la mercadería.

#### El depósito más grande del Puerto Libre de Montevideo:

- 40.000 m² de Depósito Fiscal cerrado y 10.000 m² de Depósito Fiscal abierto en régimen de Puerto Libre para mercadería en general.
- Único depósito que posee cámara de frío.
- Sistema WMS de administración y control de stock.
- Sistema de Control de Video con más de 140 cámaras instaladas.
- 17 muelles de carga y descarga equipados con portones eléctricos, rampas hidráulicas y oficinas.
- Sala de Conferencias con capacidad para 150 participantes.