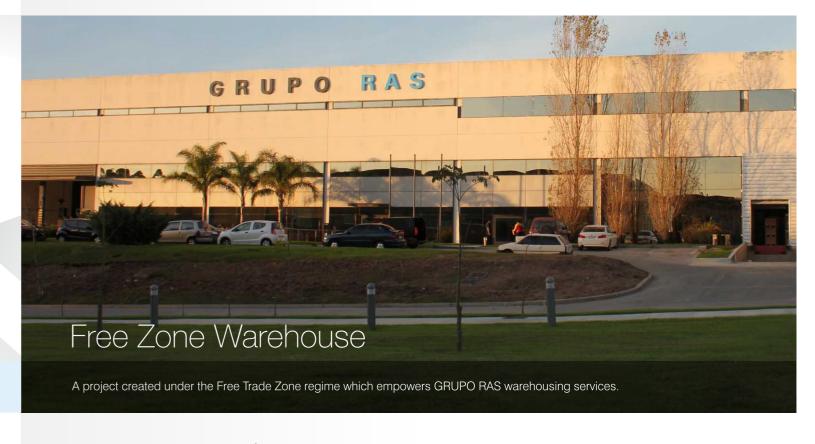

# Almacenamiento en Zona Franca

Un proyecto amparado bajo la Ley de Zonas Francas que potencia los servicios de almacenaje de GRUPO RAS.

Localizado en Zonamérica, POLO LOGÍSTICO ZONA FRANCA cuenta con 15.000 m² de depósito fiscal techado y 10.000 m² de depósito abierto, vigilado bajo el entorno ofrecido por el parque tecnológico.

Todos sus procesos cuentan con certificación de calidad y cumplen con los altos estándares que exigen nuestros clientes internacionales.

Located in Zonamérica, POLO LOGÍSTICO ZONA FRANCA has 15,000 sqm of roofed fiscal warehouse, and 10,000 sqm of open warehouse, monitored by the technological park offered.