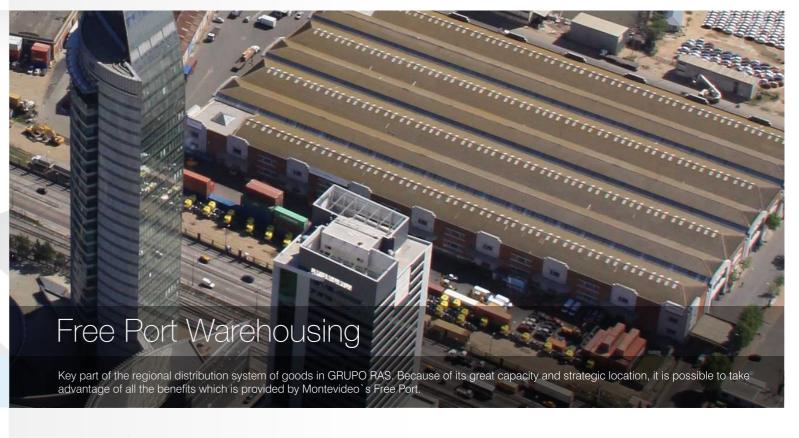

# Almacenamiento en Puerto Libre

Pieza clave del sistema de distribución regional de mercaderías de GRUPO RAS. Por su gran capacidad y estratégica ubicación es posible aprovechar todas las ventajas que brinda el Puerto Libre de Montevideo.

En POLO LOGÍSTICO PORTUARIO nuestros clientes centralizan sus stocks, logrando acortar distancias con los mercados de consumo. De esta manera pueden realizar entregas Just in Time, comprometer embarques de pequeños volúmenes, optimizar costos de transporte y distribución, minimizar riesgos financieros y acceder a un mayor número de destinos, manteniendo siempre la propiedad de la mercadería.

#### El depósito más grande del Puerto Libre de Montevideo:

- 40.000 m² de Depósito Fiscal cerrado y 10.000 m² de Depósito Fiscal abierto en régimen de Puerto Libre para mercadería en general.
- Único depósito que posee cámara de frío.
- Sistema WMS de administración y control de stock.
- Sistema de Control de Video con más de 140 cámaras instaladas.
- 17 muelles de carga y descarga equipados con portones eléctricos, rampas hidráulicas y oficinas.
- Sala de Conferencias con capacidad para 150 participantes.