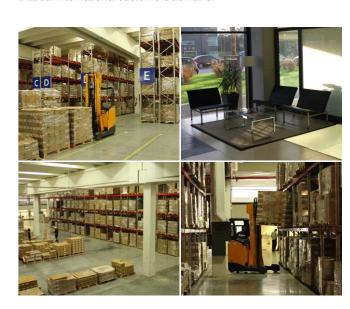

# Almacenamiento en Zona Franca

Un proyecto amparado bajo la Ley de Zonas Francas que potencia los servicios de almacenaje de GRUPO RAS.

Localizado en Zonamérica, POLO LOGÍSTICO ZONA FRANCA cuenta con 15.000 m² de depósito fiscal techado y 10.000 m² de depósito abierto, vigilado bajo el entorno ofrecido por el parque tecnológico.

Además del servicio de almacenamiento de productos se ofrece la oportunidad de dar valor agregado a los mismos tales como:

- Fraccionamientos.
- · Etiquetados.
- Re envasados.
- Remarcados.
- Transformación de productos.
- Packing.
- Picking.
- Carga y descarga.
- Control de inventarios.
- Áreas de uso exclusivo para sus clientes.
- Auditorias de Stock
- Asesoramiento para constitución de empresa usuaria de Zona Franca.
- Desarrollo de Interfases.
- Coordinación de operaciones de ingreso y egreso.
- Implementación de proyectos "a medida"

In addition to product storage service it offers the opportunity to give added value to it, such as:

- Fractionations.
- Labelling.
- Re packaging.
- Remarking.
- Transformation of products.
- Packing.
- Picking.
- Loading and unloading.
- Inventory control.
- Areas for customers exclusive use.
- Stock audits.
- Advice for constitution of user company of Free Zone.
- Interfaces development.
- Coordination of operations ingress and egress.
- Implementation of customized solutions.