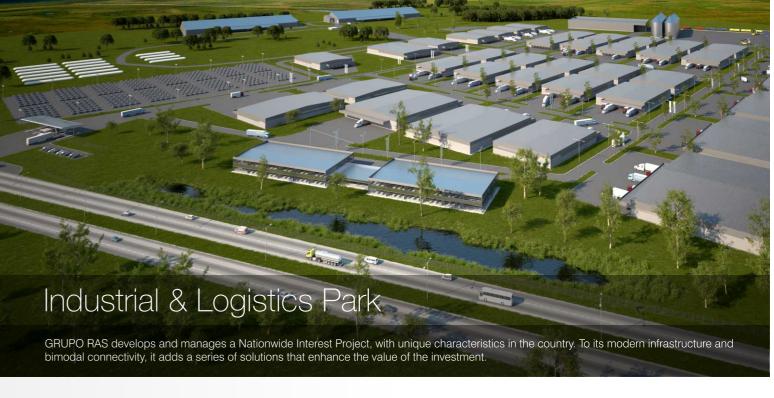

# Parque Industrial y Logístico

GRUPO RAS crea, desarrolla y gestiona un emprendimiento con características únicas en el país, que combina múltiples ventajas para sus usuarios y la comunidad en general.

Predio de 80 hectáreas ubicado en Zona Metropolitana sobre Ruta Nacional Nº 5, a 20 minutos del Puerto Libre de Montevideo.

### Características:

- 800 metros de frente sobre la Ruta Nacional Nº. 5.
- 800 metros de fondo sobre ramal ferroviario operativo.
- Medio millón de m² destinados a la actividad logística.
- Área industrial con una superficie de 60.000 m².
- Plataforma logística multimodal para contenedores y mercadería a granel.
- Depósito fiscal a cielo abierto de 30.000 m²
- Área de oficinas de 12.000 m².
- Área de servicios comunes de más de 30.000 m²

#### Moderna Infraestructura

- Servicio de energía eléctrica e iluminación.
- Sistema de provisión y distribución de agua potable.
- Desvíos y Plataforma Ferroviaria.
- Seguridad 24-7: Control de acceso, cercado perimetral, CCTV.

- Sistema de Control de incendios.
- Saneamiento con Planta de tratamiento de efluentes.
- Red vial interna.
- Zonas verdes comunes.
- Soluciones logísticas disponibles a través de los servicios integrales de GRUPO RAS.

# Conectividad Bimodal A 20 minutos del Puerto de Montevideo:

- Una de las principales Rutas de Uruguay (Ruta Nacional N°5).
   Un inmejorable acceso a la ciudad en cuanto a mantenimiento, tránsito y dimensiones.
- Único Parque con conexión ferroviaria: desvíos sobre una de las principales vías del país aprobados por el Gobierno Nacional.

#### Declarado de Interés Nacional y Departamental

- Permite aprovechar los beneficios fiscales previstos en la Ley de Inversiones, obteniendo también los siguientes beneficios adicionales: exoneración de15% en IRAE y Crédito Fiscal por los aportes patronales durante 5 años.
- Ubicado en zona promovida para el desarrollo de proyectos industriales y logísticos: mayor Factor de Ocupación del Suelo y altura permitida.

### Soluciones con Valor Agregado

- Plug and Play: instalación inmediata con servicios básicos disponibles.
- Seguridad en ocupación de la tierra y permisos de operación.
- Menores costos en acceso a servicios básicos.
- Posibilidad de desarrollo en base a necesidades específicas: múltiples opciones de contratos.